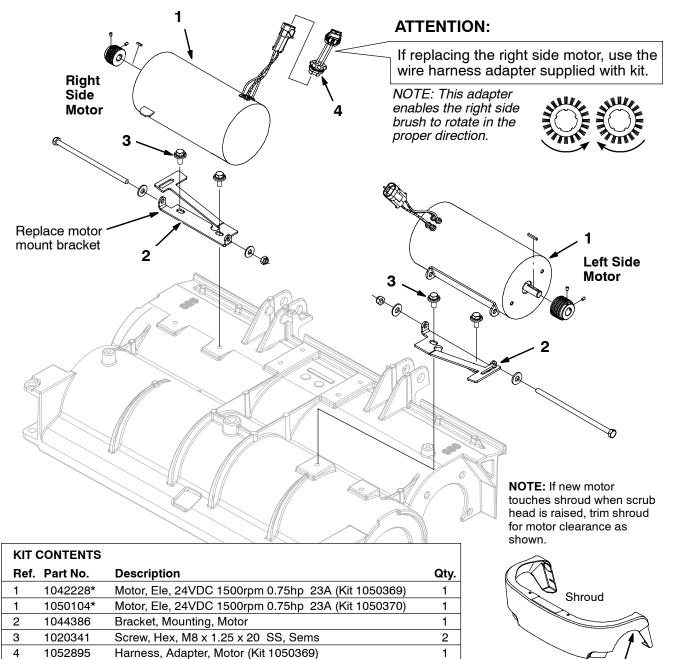

## **INSTALLATION INSTRUCTIONS:**

A WARNING: Electrical Hazard. Disconnect Battery Cables Before Servicing Machine.

\* For carbon brush replacement kit, order p/n 1049739 (Kit includes 4 brushes)

Harness, Adapter, Motor (Kit 1050370)

1053363

4

1

Trim Plastic